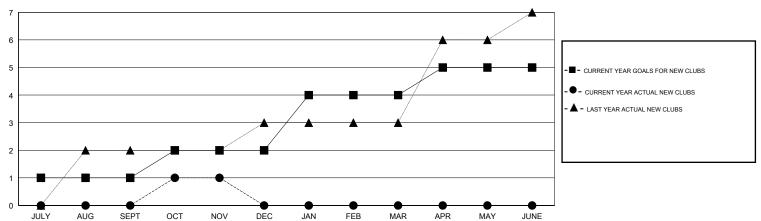

## MONTHLY MEMBERSHIP PROGRESS REPORT

## District 307B1



## GOALS AND ACTUAL NEW CLUBS CUMULATIVE



## GOALS AND ACTUAL MEMBERS CUMULATIVE



| DROPPED CLUBS: 0  DROPPED MEMBERS |    | 37 CLUBS OF 78 ADDED 1 OR MORE<br>NEW MEMBERS | GENDER DISTRIE  MALE  FEMALE | 670 (34.01%)<br>1,300 (65.99%) |     |
|-----------------------------------|----|-----------------------------------------------|------------------------------|--------------------------------|-----|
| DECEASED                          | 3  | CLICK HERE FOR CUMULATIVE                     | TOTAL FAMILY UNIT MEMBERS    |                                | 359 |
| CLUB CANCELLED                    | 0  | MEMBERSHIP DATA                               | FAMILY MEMBERS PAYING HALF   |                                | 199 |
| OTHER                             | 76 |                                               |