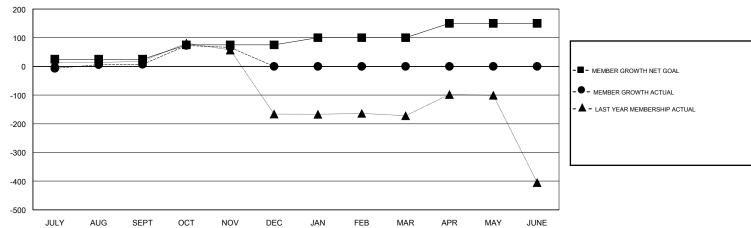

## GOALS AND ACTUAL MEMBERS CUMULATIVE

| DROPPED CLUBS: 0  DROPPED MEMBERS |    | 37 CLUBS OF 78 ADDED 1 OR MORE<br>NEW MEMBERS | GENDER DISTRIE  MALE  FEMALE | 670 (34.01%)<br>1,300 (65.99%) |     |
|-----------------------------------|----|-----------------------------------------------|------------------------------|--------------------------------|-----|
| DECEASED                          | 3  | CLICK HERE FOR CUMULATIVE                     | TOTAL FAMILY UNIT MEMBERS    |                                | 359 |
| CLUB CANCELLED                    | 0  | MEMBERSHIP DATA                               | FAMILY MEMBERS PAYING HALF   |                                | 199 |
| OTHER                             | 76 |                                               |                              |                                | 199 |
| TOTAL                             | 79 |                                               |                              |                                |     |