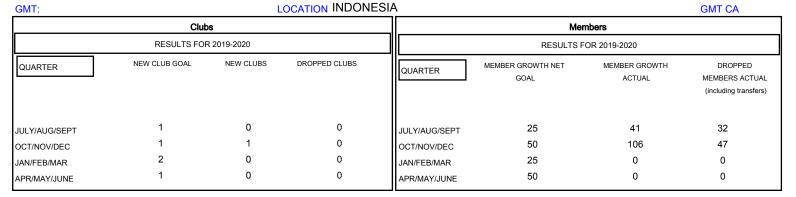

## MONTHLY MEMBERSHIP PROGRESS REPORT

## District 307B1



## GOALS AND ACTUAL NEW CLUBS CUMULATIVE



## GOALS AND ACTUAL MEMBERS CUMULATIVE



| DROPPED CLUBS: 0  DROPPED MEMBERS |    | 37 CLUBS OF 78 ADDED 1 OR MORE<br>NEW MEMBERS | GENDER DISTRIE  MALE  FEMALE | 670 (34.01%)<br>1,300 (65.99%) |     |
|-----------------------------------|----|-----------------------------------------------|------------------------------|--------------------------------|-----|
| DECEASED                          | 3  | CLICK HERE FOR CUMULATIVE                     | TOTAL FAMILY UNIT MEMBERS    |                                | 359 |
| CLUB CANCELLED                    | 0  | MEMBERSHIP DATA                               | FAMILY MEMBERS PAYING HALF   |                                | 199 |
| OTHER                             | 76 |